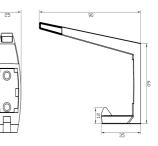

## Specification

| Material       | Diecast Zinc, Alloy ZP3<br>Rubber Bumper                                                                     |
|----------------|--------------------------------------------------------------------------------------------------------------|
| Finish         | DESIGNER_MODAHOOK: Designer Black                                                                            |
| Also Available | MODA_HOOK_SCP: Satin Chrome Plate<br>MODA_HOOK_SPP: Satin Pearl Plate<br>ANMB_MODAHOOK:Antimicrobial Coating |
| Mounting       | Concealed Screw Fix                                                                                          |
| Dimensions     | Height: 60mm x Width: 25mm x Projection: 90mm                                                                |
|                | Refer to line drawings for more information.                                                                 |
| Note           | * This unit is accessible compliant when installed in                                                        |